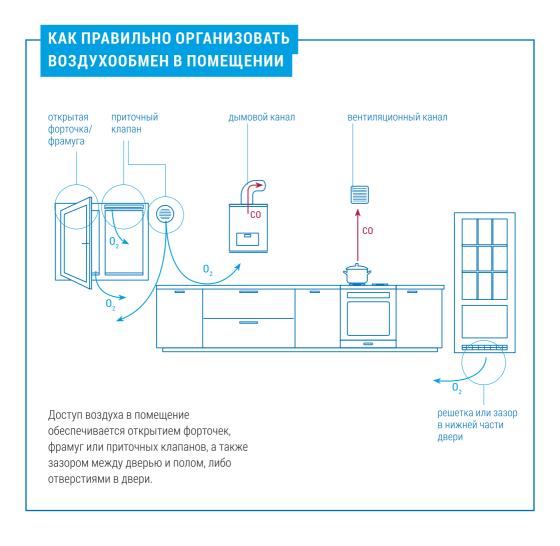

## форточка/ фрамуга закрыта форточка/ фрамуга закрыта

НОРМАЛЬНАЯ РАБОТА ДЫМОВОГО И ВЕНТИЛЯЦИОННОГО КАНАЛОВ





РАБОТА ДЫМОВОГО И ВЕНТИЛЯЦИОННОГО КАНАЛОВ ПРИ ВКЛЮЧЕНИИ ЭЛЕКТРОМЕХАНИЧЕСКОЙ ВЫТЯЖКИ





При одновременной работе газового котла или колонки и электрической вытяжки продукты сгорания, которые образуются при работе газового оборудования, начинают поступать в помещение.

Это происходит потому, что мощность вытяжки превышает естественную тягу в дымовом канале. Концентрация угарного газа быстро достигает опасных для человека значений.

## ПРИ ЗАПАХЕ ГАЗА ЗВОНИТЕ





ЕДИНЫЙ НОМЕР ВЫЗОВА ЭКСТРЕННЫХ СЛУЖБ

104

04

112