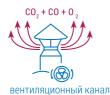

## форточка/ фрамуга закрыта форточка/ фрамуга закрыта

НОРМАЛЬНАЯ РАБОТА ДЫМОВОГО И ВЕНТИЛЯЦИОННОГО КАНАЛОВ

РАБОТА ДЫМОВОГО И ВЕНТИЛЯЦИОННОГО КАНАЛОВ ПРИ ВКЛЮЧЕНИИ ЭЛЕКТРОМЕХАНИЧЕСКОЙ ВЫТЯЖКИ

При одновременной работе газового котла или колонки и электрической вытяжки продукты сгорания, которые образуются при работе газового оборудования, начинают поступать в помещение.

Это происходит потому, что мощность вытяжки превышает естественную тягу в дымовом канале. Концентрация угарного газа быстро достигает опасных для человека значений.