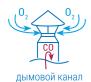

## форточка/ фрамуга закрыта форточка/ фрамуга закрыта

НОРМАЛЬНАЯ РАБОТА ДЫМОВОГО И ВЕНТИЛЯЦИОННОГО КАНАЛОВ

РАБОТА ДЫМОВОГО И ВЕНТИЛЯЦИОННОГО КАНАЛОВ ПРИ ВКЛЮЧЕНИИ ЭЛЕКТРОМЕХАНИЧЕСКОЙ ВЫТЯЖКИ

При одновременной работе газового котла или колонки и электрической вытяжки продукты сгорания, которые образуются при работе газового оборудования, начинают поступать в помещение.

Это происходит потому, что мощность вытяжки превышает естественную тягу в дымовом канале. Концентрация угарного газа быстро достигает опасных для человека значений.