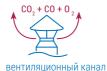

## форточка/ фрамуга закрыта форточка/ фрамуга закрыта

НОРМАЛЬНАЯ РАБОТА ДЫМОВОГО И ВЕНТИЛЯЦИОННОГО КАНАЛОВ

РАБОТА ДЫМОВОГО И ВЕНТИЛЯЦИОННОГО КАНАЛОВ ПРИ ВКЛЮЧЕНИИ ЭЛЕКТРОМЕХАНИЧЕСКОЙ ВЫТЯЖКИ

При одновременной работе газового котла или колонки и электрической вытяжки продукты сгорания, которые образуются при работе газового оборудования, начинают поступать в помещение.

Это происходит потому, что мощность вытяжки превышает естественную тягу в дымовом канале. Концентрация угарного газа быстро достигает опасных для человека значений.