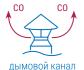

## форточка/ фрамуга закрыта форточка/ фрамуга закрыта

НОРМАЛЬНАЯ РАБОТА ДЫМОВОГО И ВЕНТИЛЯЦИОННОГО КАНАЛОВ

РАБОТА ДЫМОВОГО И ВЕНТИЛЯЦИОННОГО КАНАЛОВ ПРИ ВКЛЮЧЕНИИ ЭЛЕКТРОМЕХАНИЧЕСКОЙ ВЫТЯЖКИ

При одновременной работе газового котла или колонки и электрической вытяжки продукты сгорания, которые образуются при работе газового оборудования, начинают поступать в помещение.